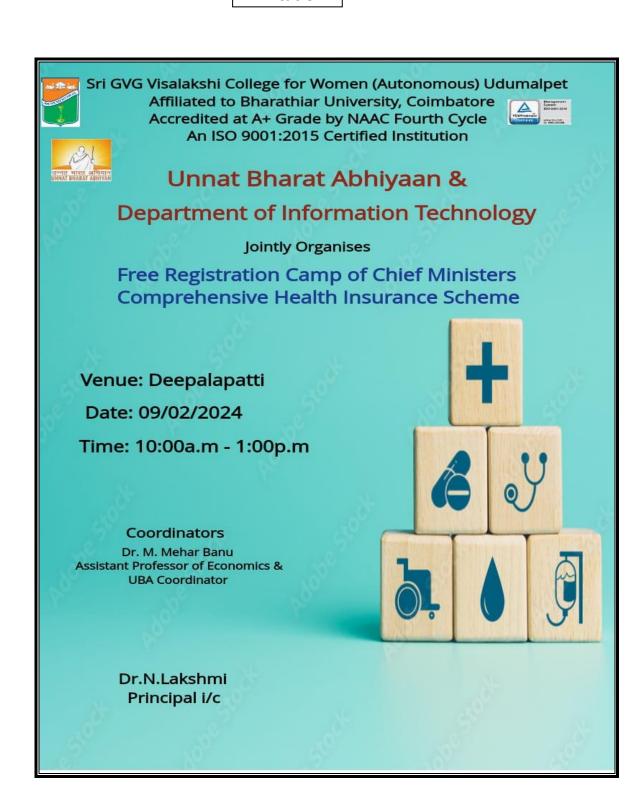

## Extension Activities (2023 - 2024)

**Unnat Bharath Abhiyan Awareness Programme** 

Venue: Deepalapatti Village Date: 09.02.2024

### Circular

Unnat Bharat Abhiyan organises an extension activity on 9.02.2024 at Deepalapatti village panchayat. The students of IT are expected to participate in the programme from 10.00 a.m.to 12.30 p.m.